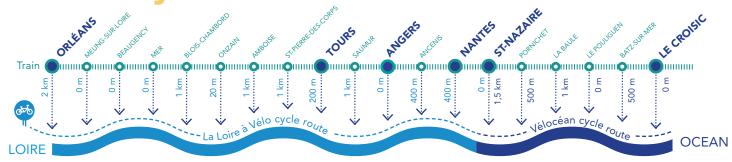

### Line

ORLÉANS / TOURS / ANGERS NANTES / LE CROISIC

**PRACTICAL INFORMATION** 

SNCF stations and tickets offices

loireavelo.fr remi-centrevaldeloire.fr aleop.paysdelaloire.fr

### **TAKE YOUR BIKE** ON CYCLE-READY **TRAINS**

The Train Loire à Vélo makes your trips easier on the La Loire à Vélo

Up to 3 round trips per day from Monday to Friday between Orléans - Tours - Angers and Nantes and the weekend between Orléans - Tours - Angers - Nantes and Le Croisic.